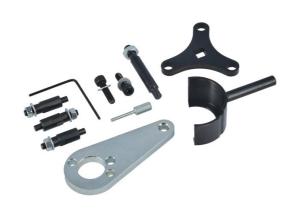

## **Engine Timing Kit - for Hyundai, Kia 1.6 Diesel**

The Laser 8243 kit allows the Hyundai and Kia 1.6 AdBlue® diesel engine to be locked in its timed position, when timing belt replacement and engine timing checks are to be accurately performed.

## **Additional Information**

- · Hyundai applications include: i30 (from 2019), i40 (from 2018), Kona (from 2018) and Tucson (from 2018).
- Kia applications include: Ceed (from 2018), Optima (from 2018), ProCeed (from 2019), Sportage (from 2018), Stonic (from 2018) and XCeed (from 2019).
- Equivalent to OEM tools: 09240-2U100, 09240-2U400, 09240-2U300 and 09240-2U500.
- Engine codes covered include: 1.6L D4FE (U3).
- For flywheel locking use with Laser Part No. 7348. For high pressure diesel pump removal use with Laser Part No. 8111. Made in Sheffield.