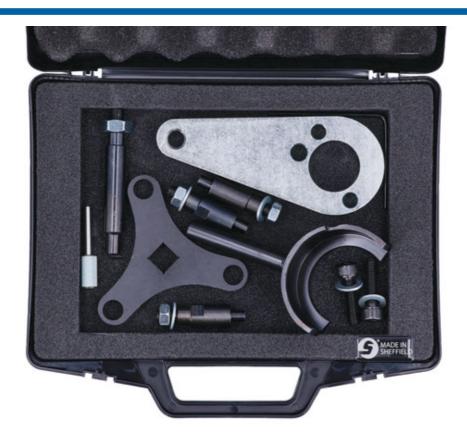

## **Engine Timing Kit - for Hyundai, Kia 1.6 Diesel**

The Laser 8243 kit allows the Hyundai and Kia 1.6 AdBlue® diesel engine to be locked in its timed position, when timing belt replacement and engine timing checks are to be accurately performed.

## **Additional Information**

- · Hyundai applications include: i30 (from 2019), i40 (from 2018), Kona (from 2018) and Tucson (from 2018).
- Kia applications include: Ceed (from 2018), Optima (from 2018), ProCeed (from 2019), Sportage (from 2018), Stonic (from 2018) and XCeed (from 2019).
- Equivalent to OEM tools: 09240-2U100, 09240-2U400, 09240-2U300 and 09240-2U500.
- Engine codes covered include: 1.6L D4FE (U3).
- For flywheel locking use with Laser Part No. 7348. For high pressure diesel pump removal use with Laser Part No. 8111. Made in Sheffield.