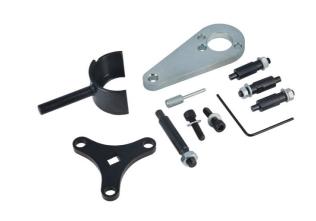

## **Engine Timing Kit - for Hyundai, Kia 1.6 Diesel**

The Laser 8243 kit allows the Hyundai and Kia 1.6 AdBlue® diesel engine to be locked in its timed position, when timing belt replacement and engine timing checks are to be accurately performed.

## **Additional Information**

- · Hyundai applications include: i30 (from 2019), i40 (from 2018), Kona (from 2018) and Tucson (from 2018).
- Kia applications include: Ceed (from 2018), Optima (from 2018), ProCeed (from 2019), Sportage (from 2018), Stonic (from 2018) and XCeed (from 2019).
- Equivalent to OEM tools: 09240-2U100, 09240-2U400, 09240-2U300 and 09240-2U500.
- Engine codes covered include: 1.6L D4FE (U3).
- For flywheel locking use with Laser Part No. 7348. For high pressure diesel pump removal use with Laser Part No. 8111. Made in Sheffield.