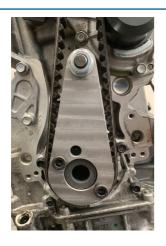

## **Engine Timing Kit - for Hyundai, Kia 1.6 Diesel**

The Laser 8243 kit allows the Hyundai and Kia 1.6 AdBlue® diesel engine to be locked in its timed position, when timing belt replacement and engine timing checks are to be accurately performed.